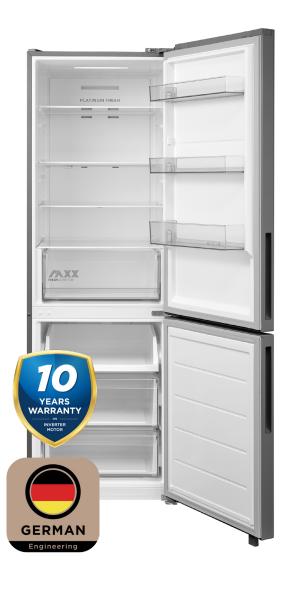

## MIDEA SPACE MASTER SERIES FRIDGE FREEZER

Model Number: MDRB548MME46

|                            | 1                                    |
|----------------------------|--------------------------------------|
| SPECIFICATIONS:            |                                      |
| Product Type:              | Free-Standing,<br>No Frost           |
| Aesthetics:                | Inox                                 |
| Energy Efficiency Class:   | Е                                    |
| Total Net Volume:          | 401 L                                |
| Fridge Volume:             | 271 L                                |
| Freezer Volume:            | 130 L                                |
| Energy Consumption / year: | 273 kWh/a                            |
| Noise Level:               | 35 dB/B                              |
| Weight:                    | 60.50 KG                             |
| Number of Doors:           | 2                                    |
| Multi Air Flow:            | Yes                                  |
| Door Opening:              | Reversible                           |
| Technology:                | Engineered with<br>German technology |

| FRIDGE             |     |
|--------------------|-----|
| Interior Lighting: | LED |
| Vegetable Crisper: | 1   |
| Shelf:             | 4   |
| Door Tray:         | 3   |

| FREEZER                 |        |
|-------------------------|--------|
| Freezer Location:       | Bottom |
| Drawers in the Freezer: | 2      |
| Flip Tray:              | 1      |

## **WARRANTY:**

2 years on parts and labour 10 years on inverter motor

www.midea.mt